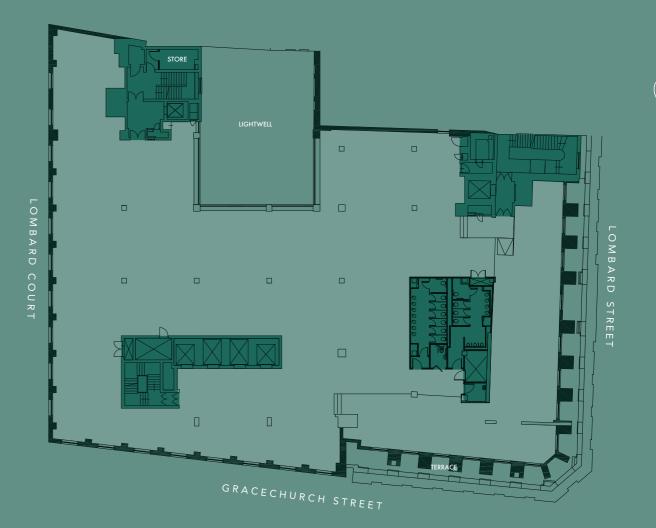

33 GRACECHURCH STREET THE SPACE

# FLOOR PLANS

2 ND 15,386 SQ FT 1,429 SQ M



14,509 SQ FT 1,348 SQ M



# SPACE PLANS



### **EXAMPLE FIT-OUT - CORPORATE**

#### Occupancy Density: 1:10 sq m

- Reception
- Waiting Area
- F.O.H Coffee Point
- F.O.H Teapoint
- F.O.H Store/Comms Room
- Exec Lounge / Events Space
- 140 1400mm Workstations
- inc 6 No Quiet working Positions
- 4p Open Booths
- 1p Phonebooths
- 2p Skype booths
- 1p Offices
- Coffee Points
- Staff Teapoint
- Print / Copy Areas

### **Meeting Rooms**

- No. 6p Meet
- No. 12p Meet
- No. 26p Meet
- No. 16+p Meet
- 1 No. 3p Meet

## **EXAMPLE FIT-OUT – TMT SECTOR**

#### Occupancy Density: 1:14 sq m

- Reception
- Waiting Area
- F.O.H Coffee Point
- F.O.H Teapoint
- F.O.H Store/Comms Room
- Exec Lounge / Events Space
- 1p Offices
- 90 1400mm Workstations
  - inc 6 No Quiet working Positions

- 4p Open Booths 1p Phonebooths
- 2p Skype