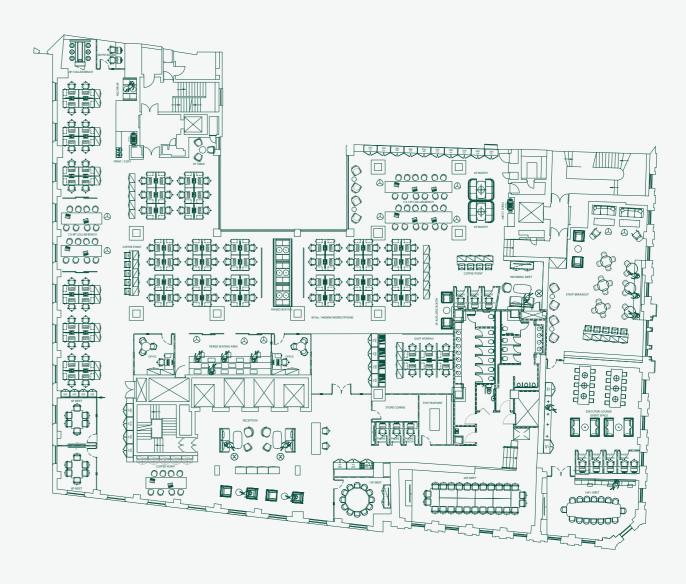

## **EXAMPLE FIT-OUT – TMT SECTOR**

#### Occupancy Density: 1:14 sq m

- Reception
- Waiting Area
- F.O.H Coffee Point
- F.O.H Teapoint
- F.O.H Store/Comms Room
- Exec Lounge / Events Space
- 1p Offices
- 90 1400mm Workstations
  - inc 6 No Quiet working Positions

- 4p Open Booths 1p Phonebooths
- 2p Skype booths
- 8p Collab Bench
- 12p Collab Bench
- Coffee Points
- Staff Teapoint Print / Copy Areas

#### **Meeting Rooms**

- 2 No. 6p Meet
- No. 12p Meet
- No. 26p Meet
- No. 16+p Meet