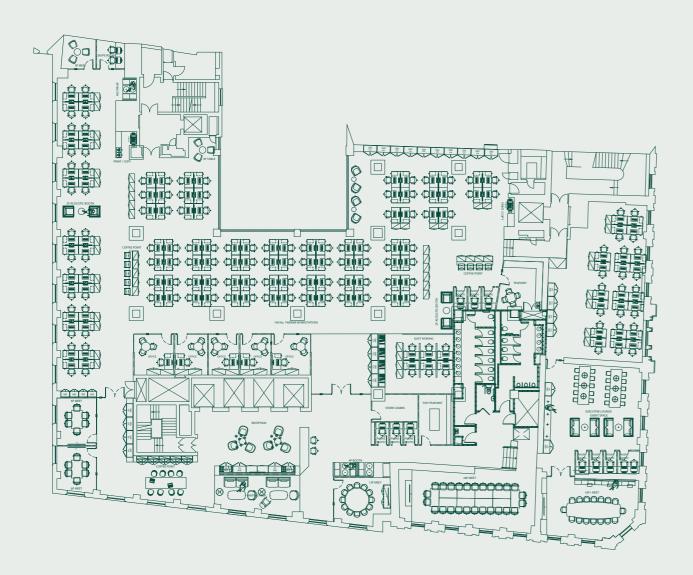

### **EXAMPLE FIT-OUT - CORPORATE**

#### Occupancy Density: 1:10 sq m

- Reception
- Waiting Area
- F.O.H Coffee Point
- F.O.H Teapoint
- F.O.H Store/Comms Room
- Exec Lounge / Events Space
- 140 1400mm Workstations
- inc 6 No Quiet working Positions
- 4p Open Booths
- 1p Phonebooths
- 2p Skype booths
- 1p Offices
- Coffee Points
- Staff Teapoint
- Print / Copy Areas

### **Meeting Rooms**

- No. 6p Meet
- No. 12p Meet
- No. 26p Meet
- No. 16+p Meet
- 1 No. 3p Meet