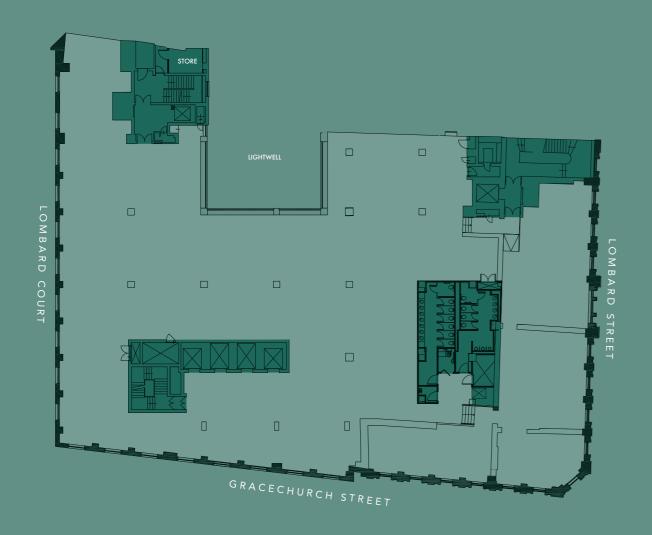

33 GRACECHURCH STREET THE SPACE

# FLOOR PLANS

2 ND 15,386 SQ FT 1,429 SQ M



14,509 SQ FT 1,348 SQ M



# SPACE PLANS



### **EXAMPLE FIT-OUT - CORPORATE**

#### Occupancy Density: 1:10 sq m

- Reception
- Waiting Area
- F.O.H Coffee Point
- F.O.H Teapoint
- F.O.H Store/Comms Room
- Exec Lounge / Events Space
- 140 1400mm Workstations
- inc 6 No Quiet working Positions
- 4p Open Booths
- 1p Phonebooths
- 2p Skype booths
- 1p Offices
- Coffee Points
- Staff Teapoint
- Print / Copy Areas

### **Meeting Rooms**

- No. 6p Meet
- No. 12p Meet
- No. 26p Meet
- No. 16+p Meet
- 1 No. 3p Meet

## **EXAMPLE FIT-OUT – TMT SECTOR**

#### Occupancy Density: 1:14 sq m

- Reception
- Waiting Area
- F.O.H Coffee Point
- F.O.H Teapoint
- F.O.H Store/Comms Room
- Exec Lounge / Events Space
- 1p Offices
- 90 1400mm Workstations
  - inc 6 No Quiet working Positions

- 4p Open Booth